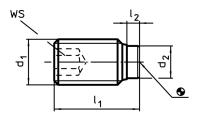

# **Drawing**

## **Order information**

| Dimensions     |                |                  |                | ws   | <b>B</b> : |      | I   | Art. No.   |
|----------------|----------------|------------------|----------------|------|------------|------|-----|------------|
| d <sub>1</sub> | I <sub>1</sub> | l <sub>2</sub> ~ | d <sub>2</sub> |      | min.       | max. |     |            |
| [mm]           |                |                  |                | [mm] | [°C]       |      | [g] |            |
| Steel          |                |                  |                |      |            |      |     |            |
| M8             | 51,6           | 1,6              | 5              | 4    | -30        | 80   | 14  | 22760.0288 |