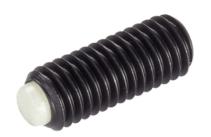

# Thrust Screws• with plastic pad 22760.0288

# **Product Description**

Thrust screws can be used for a gentle clamping or pressing of thread spindles, axes, shafts and surface treated parts.

### Pad

· Thermoplastic POM, white

#### Screw

· Steel, blackened