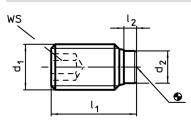

## **Order information**

| Dimensions |                |                     |                | ws   |      |      |     | Art. No.   |
|------------|----------------|---------------------|----------------|------|------|------|-----|------------|
| d1         | l <sub>1</sub> | l <sub>2</sub><br>~ | d <sub>2</sub> |      | min. | max. |     |            |
| [mm]       |                |                     |                | [mm] | [°C] |      | [9] |            |
| Steel      |                |                     |                |      |      |      |     |            |
| M8         | 41,6           | 1,6                 | 5              | 4    | -30  | 80   | 11  | 22760.0287 |