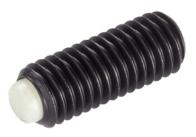

# Thrust Screws• with plastic pad 22760.0287

#### **Product Description**

Thrust screws can be used for a gentle clamping or pressing of thread spindles, axes, shafts and surface treated parts.

### Material

Pad

• Thermoplastic POM, white

Screw

Steel, blackened