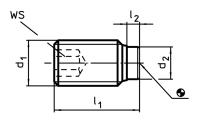

# **Drawing**

# **Order information**

| Dimensions     |                |         |                | ws   |      |      | i   | Art. No.   |
|----------------|----------------|---------|----------------|------|------|------|-----|------------|
| d <sub>1</sub> | I <sub>1</sub> | l₂<br>~ | d <sub>2</sub> |      | min. | max. |     |            |
| [mm]           |                |         |                | [mm] | [°C] |      | [g] |            |
| Steel          |                |         |                |      |      |      |     |            |
| M8             | 33,6           | 1,6     | 5              | 4    | -30  | 80   | 8,5 | 22760.0286 |