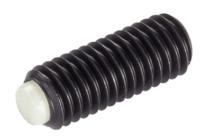

# **Product Description**

Thrust screws can be used for a gentle clamping or pressing of thread spindles, axes, shafts and surface treated parts.

### Pad

· Thermoplastic POM, white

#### Screw

· Steel, blackened