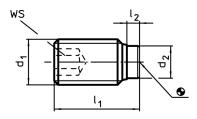

# **Drawing**

# **Order information**

| Dimensions |            |                |                | ws   | <u> </u> |      |     | Art. No.   |
|------------|------------|----------------|----------------|------|----------|------|-----|------------|
|            | 1          |                | ا ا            |      | min.     | may  |     |            |
| d₁         | <b>1</b> 1 | I <sub>2</sub> | d <sub>2</sub> |      | min.     | max. |     |            |
|            | ~          | ~              |                |      |          |      |     |            |
| [mm]       |            |                |                | [mm] | [°C]     |      | [9] |            |
| Steel      |            |                |                |      |          |      |     |            |
| M8         | 26,6       | 1,6            | _              | 4    | -30      | 80   | 6,4 | 22760.0285 |