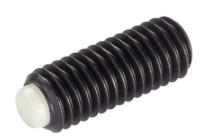

## **Product Description**

Thrust screws can be used for a gentle clamping or pressing of thread spindles, axes, shafts and surface treated parts.

#### Pad

· Thermoplastic POM, white

#### Screw

· Steel, blackened