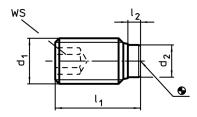

# **Drawing**

## **Order information**

|                |                  |                  | ,              |      |          |      |     |            |
|----------------|------------------|------------------|----------------|------|----------|------|-----|------------|
| Dimensions     |                  |                  |                | WS   | <u>B</u> |      | I   | Art. No.   |
| d <sub>1</sub> | I <sub>1</sub> ~ | I <sub>2</sub> ~ | d <sub>2</sub> |      | min.     | max. | _   |            |
| [mm]           |                  |                  |                | [mm] | [°C]     |      | [9] |            |
| Steel          |                  |                  |                |      |          |      |     |            |
| M8             | 21,6             | 1,6              | 5              | 4    | -30      | 80   | 5   | 22760.0284 |