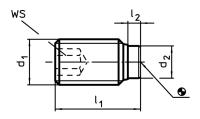

# **Drawing**

# **Order information**

| Dimensions     |                  |                  |                | ws   |      |      | Ĭ.  | Art. No.   |
|----------------|------------------|------------------|----------------|------|------|------|-----|------------|
| d <sub>1</sub> | I <sub>1</sub> ~ | l <sub>2</sub> ~ | d <sub>2</sub> |      | min. | max. |     |            |
| [mm]           |                  |                  |                | [mm] | [°C] |      | [g] |            |
| Steel          |                  |                  |                |      |      |      |     |            |
| M8             | 17,6             | 1,6              | 5              | 4    | -30  | 80   | 3,6 | 22760.0283 |