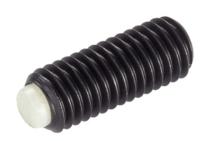

# Thrust Screws• with plastic pad 22760.0283

# **Product Description**

Thrust screws can be used for a gentle clamping or pressing of thread spindles, axes, shafts and surface treated parts.

### Pad

· Thermoplastic POM, white

#### Screw

· Steel, blackened