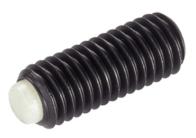

# Thrust Screws• with plastic pad 22760.0282

#### **Product Description**

Thrust screws can be used for a gentle clamping or pressing of thread spindles, axes, shafts and surface treated parts.

### **Material**

Pad

• Thermoplastic POM, white

Screw

Steel, blackened