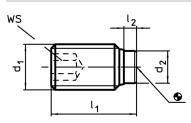

## **Order information**

| Dimensions     |                |         |                | ws   | J    |      | Ĭ   | Art. No.   |
|----------------|----------------|---------|----------------|------|------|------|-----|------------|
| d <sub>1</sub> | l <sub>1</sub> | l₂<br>∼ | d <sub>2</sub> |      | min. | max. |     |            |
| [mm]           |                |         |                | [mm] | [°°] |      | [g] |            |
| Steel          |                |         |                |      |      |      |     |            |
| M8             | 13,6           | 1,6     | 5              | 4    | -30  | 80   | 2,6 | 22760.0282 |