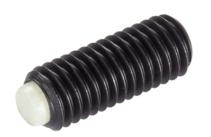

# Thrust Screws• with plastic pad 22760.0270

# **Product Description**

Thrust screws can be used for a gentle clamping or pressing of thread spindles, axes, shafts and surface treated parts.