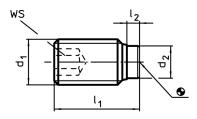

# **Drawing**

# **Order information**

| Dimensions |                  |                  |                | ws   | <u> </u> |      | I   | Art. No. |
|------------|------------------|------------------|----------------|------|----------|------|-----|----------|
| d₁         | I <sub>1</sub> ~ | I <sub>2</sub> ~ | d <sub>2</sub> |      | min.     | max. | _   |          |
| [mm]       |                  |                  |                | [mm] | [°C]     |      | [g] |          |
|            |                  |                  |                |      |          |      |     |          |
| Steel      |                  |                  |                |      |          |      |     |          |