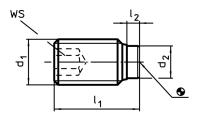

## **Drawing**

## **Order information**

| Dimensions     |                |                  |                | ws   |      |      | I   | Art. No.   |
|----------------|----------------|------------------|----------------|------|------|------|-----|------------|
| d <sub>1</sub> | l <sub>1</sub> | I <sub>2</sub> ~ | d <sub>2</sub> |      | min. | max. |     |            |
| [mm]           |                |                  |                | [mm] | [°C] |      | [g] |            |
| Steel          |                |                  |                |      |      |      |     |            |
| M6             | 26,3           | 1,3              | 3,5            | 3    | -30  | 80   | 3,8 | 22760.0266 |