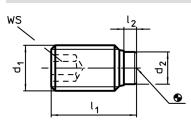

## **Order information**

| Dimensions |         |         |                | WS |      |      | Ĩ   | Art. No.   |
|------------|---------|---------|----------------|----|------|------|-----|------------|
| d1         | l₁<br>~ | l₂<br>~ | d <sub>2</sub> |    | min. | max. |     |            |
|            | [mm]    |         |                |    | [°C] |      | [g] |            |
| Steel      |         |         |                |    |      |      |     |            |
| M6         | 21,3    | 1,3     | 3,5            | 3  | -30  | 80   | 2,8 | 22760.0265 |