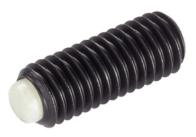

# Thrust Screws• with plastic pad 22760.0265

#### **Product Description**

Thrust screws can be used for a gentle clamping or pressing of thread spindles, axes, shafts and surface treated parts.

## Material

Pad

• Thermoplastic POM, white

Screw

Steel, blackened