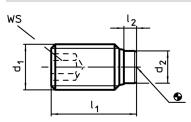

## **Order information**

| Dimensions     |                |                |    | WS   |      |      | Ĭ   | Art. No.   |
|----------------|----------------|----------------|----|------|------|------|-----|------------|
| d <sub>1</sub> | l <sub>1</sub> | l <sub>2</sub> | d₂ |      | min. | max. |     |            |
| [mm]           |                |                |    | [mm] | [°C] |      | [9] |            |
| Steel          |                |                |    |      |      |      |     |            |
| M5             | 26             | 1              | 3  | 2,5  | -30  | 80   | 2,6 | 22760.0257 |