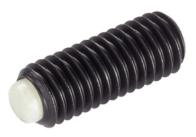

# Thrust Screws• with plastic pad 22760.0257

### **Product Description**

Thrust screws can be used for a gentle clamping or pressing of thread spindles, axes, shafts and surface treated parts.

## Material

Pad

Thermoplastic POM, white

Screw

Steel, blackened