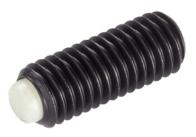

# Thrust Screws• with plastic pad 22760.0254

#### **Product Description**

Thrust screws can be used for a gentle clamping or pressing of thread spindles, axes, shafts and surface treated parts.

## Material

Pad

Thermoplastic POM, white

Screw

Steel, blackened