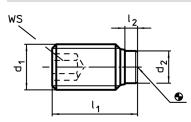

## **Order information**

| Dimensions |                |         |                | WS   | J    |      | Ĭ   | Art. No.   |
|------------|----------------|---------|----------------|------|------|------|-----|------------|
| d1         | ι <sub>1</sub> | l₂<br>~ | d <sub>2</sub> |      | min. | max. |     |            |
| [mm]       |                |         |                | [mm] | [°°] |      | [9] |            |
| Steel      |                |         |                |      |      |      |     |            |
| M5         | 13             | 1       | 3              | 2,5  | -30  | 80   | 1   | 22760.0254 |