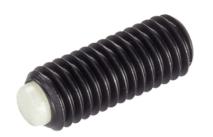

# Thrust Screws• with plastic pad 22760.0253

# **Product Description**

Thrust screws can be used for a gentle clamping or pressing of thread spindles, axes, shafts and surface treated parts.

### Pad

· Thermoplastic POM, white

#### Screw

· Steel, blackened