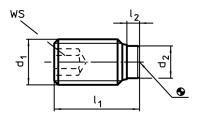

# **Drawing**

# **Order information**

| Dimensions     |                  |                |                | ws   |      |      | ı   | Art. No.   |
|----------------|------------------|----------------|----------------|------|------|------|-----|------------|
| d <sub>1</sub> | I <sub>1</sub> ~ | l <sub>2</sub> | d <sub>2</sub> |      | min. | max. |     |            |
| [mm]           |                  |                |                | [mm] | [°C] |      | [g] |            |
| Steel          |                  |                |                |      |      |      |     |            |
| M5             | 11               | 1              | 3              | 2,5  | -30  | 80   | 0,8 | 22760.0253 |