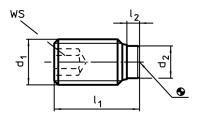

# **Drawing**

## **Order information**

| Dimensions     |                  |                  |                | ws   | <u>N</u> |      | 1   | Art. No.   |
|----------------|------------------|------------------|----------------|------|----------|------|-----|------------|
| d <sub>1</sub> | I <sub>1</sub> ~ | I <sub>2</sub> ~ | d <sub>2</sub> |      | min.     | max. | _   |            |
| [mm]           |                  |                  |                | [mm] | [°C]     |      | [g] |            |
| Steel          |                  |                  |                |      |          |      |     |            |
| M5             | 9                | 1                | 3              | 2,5  | -30      | 80   | 0,7 | 22760.0252 |