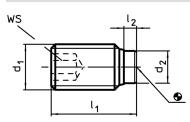

#### **Product Description**

Thrust screws can be used for a gentle clamping or pressing of thread spindles, axes, shafts and surface treated parts.

#### **Order information**

| Dimensions     |                |                |                | WS   |      |      | Ť.  | Art. No.   |
|----------------|----------------|----------------|----------------|------|------|------|-----|------------|
| d <sub>1</sub> | l <sub>1</sub> | l <sub>2</sub> | d <sub>2</sub> |      | min. | max. |     |            |
| [mm]           |                |                |                | [mm] | [°C] |      | [9] |            |
| Steel          |                |                |                |      |      |      |     |            |
| M4             | 21             | 1              | 2              | 2    | -30  | 80   | 1,3 | 22760.0247 |