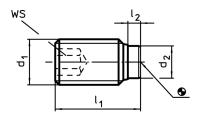

# **Drawing**

## **Order information**

| Dimensions     |                  |                  |                | ws   | <u> </u> |      | 1   | Art. No.   |
|----------------|------------------|------------------|----------------|------|----------|------|-----|------------|
| d <sub>1</sub> | l <sub>1</sub> ~ | l <sub>2</sub> ~ | d <sub>2</sub> |      | min.     | max. | _   |            |
| [mm]           |                  |                  |                | [mm] | [°C]     |      | [g] |            |
| Steel          |                  |                  |                |      |          |      |     |            |
| M4             | 11               | 1                | 2              | 2    | -30      | 80   | 0,6 | 22760.0244 |