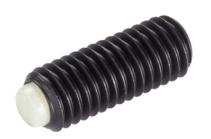

# Thrust Screws• with plastic pad

22760.0244

## **Product Description**

Thrust screws can be used for a gentle clamping or pressing of thread spindles, axes, shafts and surface treated parts.

#### Pad

· Thermoplastic POM, white

#### Screw

· Steel, blackened