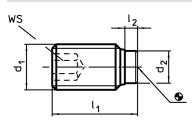

## **Order information**

| Dimensions |                |         |    | WS   | J    |      | ă.  | Art. No.   |
|------------|----------------|---------|----|------|------|------|-----|------------|
| d1         | I <sub>1</sub> | l₂<br>~ | d₂ |      | min. | max. |     |            |
| [mm]       |                |         |    | [mm] | [°C] |      | [9] |            |
| Steel      |                |         |    |      |      |      |     |            |
| M4         | 9              | 1       | 2  | 2    | -30  | 80   | 0,4 | 22760.0243 |