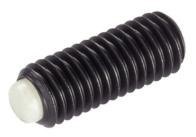

# Thrust Screws• with plastic pad 22760.0243

#### **Product Description**

Thrust screws can be used for a gentle clamping or pressing of thread spindles, axes, shafts and surface treated parts.

### Material

Pad

Thermoplastic POM, white

Screw

Steel, blackened