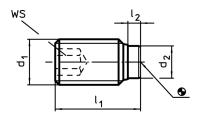

# **Drawing**

## **Order information**

| Dimensions     |                  |                  |                | ws   |      |      | 1   | Art. No.   |
|----------------|------------------|------------------|----------------|------|------|------|-----|------------|
| d <sub>1</sub> | l <sub>1</sub> ~ | I <sub>2</sub> ~ | d <sub>2</sub> |      | min. | max. |     |            |
| [mm]           |                  |                  |                | [mm] | [°C] |      | [9] |            |
| Steel          |                  |                  |                |      |      |      |     |            |
| M4             | 7                | 1                | 2              | 2    | -30  | 80   | 0,3 | 22760.0242 |