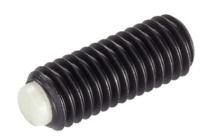

# Thrust Screws• with plastic pad

22760.0242

## **Product Description**

Thrust screws can be used for a gentle clamping or pressing of thread spindles, axes, shafts and surface treated parts.

#### Pad

· Thermoplastic POM, white

#### Screw

· Steel, blackened