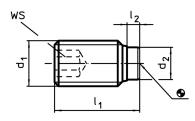

### **Drawing**

#### **Order information**

| Dimensions         |                |                |                | ws   |      | ĭ   | Art. No.   |
|--------------------|----------------|----------------|----------------|------|------|-----|------------|
| d <sub>1</sub>     | I <sub>1</sub> | l <sub>2</sub> | d <sub>2</sub> |      | max. |     |            |
| [mm]               |                |                |                | [mm] | [°C] | [g] |            |
| Heat-treated steel |                |                |                |      |      |     |            |
| M12                | 42,5           | 3,4            | 8,5            | 6    | 250  | 27  | 22760.0128 |