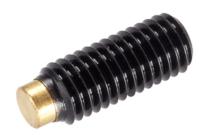

# Thrust Screws• with brass pad

## **Product Description**

Thrust screws can be used for a gentle clamping or pressing of thread spindles, axes, shafts and surface treated parts.

#### Pad

Brass

#### Screw

Heat-treated steel, 1200 ±100 N/mm<sup>2</sup>