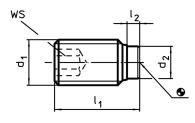

### **Drawing**

#### **Order information**

| Dimensions         |                |                |                | ws   |      |     | Art. No.   |
|--------------------|----------------|----------------|----------------|------|------|-----|------------|
| d <sub>1</sub>     | I <sub>1</sub> | l <sub>2</sub> | d <sub>2</sub> |      | max. |     |            |
| [mm]               |                |                |                | [mm] | [°C] | [g] |            |
| Heat-treated steel |                |                |                |      |      |     |            |
| M12                | 32,5           | 3,4            | 8,5            | 6    | 250  | 20  | 22760.0126 |