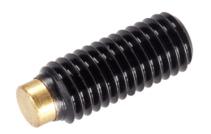

# Thrust Screws. with brass pad

## **Product Description**

Thrust screws can be used for a gentle clamping or pressing of thread spindles, axes, shafts and surface treated parts.

#### Screw

Heat-treated steel, 1200 ±100 N/mm<sup>2</sup>