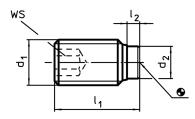

### **Drawing**

#### **Order information**

| Dimensions         |                |                |                | ws   |      | ĭ   | Art. No.   |
|--------------------|----------------|----------------|----------------|------|------|-----|------------|
| d <sub>1</sub>     | I <sub>1</sub> | l <sub>2</sub> | d <sub>2</sub> |      | max. |     |            |
| [mm]               |                |                |                | [mm] | [°C] | [g] |            |
| Heat-treated steel |                |                |                |      |      |     |            |
| M12                | 22,5           | 3,4            | 8,5            | 6    | 250  | 12  | 22760.0124 |