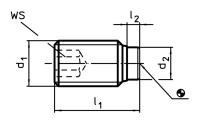

#### **Drawing**

#### **Order information**

| Dimensions         |                |                |                | ws   |      | I   | Art. No.   |
|--------------------|----------------|----------------|----------------|------|------|-----|------------|
| d <sub>1</sub>     | I <sub>1</sub> | l <sub>2</sub> | d <sub>2</sub> |      | max. |     |            |
| [mm]               |                |                |                | [mm] | [°C] | [9] |            |
| Heat-treated steel |                |                |                |      |      |     |            |
| M12                | 18,5           | 3,4            | 8,5            | 6    | 250  | 10  | 22760.0122 |