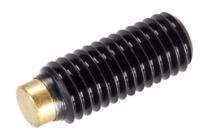

# Thrust Screws• with brass pad 22760.0122

## **Product Description**

Thrust screws can be used for a gentle clamping or pressing of thread spindles, axes, shafts and surface treated parts.

#### Pad

Brass

#### Screw

Heat-treated steel, 1200 ±100 N/mm<sup>2</sup>