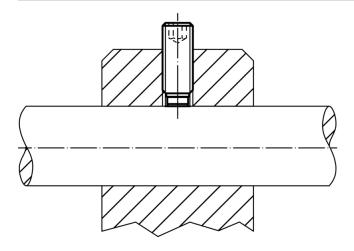

# More information

#### **Further products**

· Thrust Screws, with plastic pad

#### **Drawing**



#### **Order information**

| Dimensions         |                |                |                | ws   |      | I   | Art. No.   |
|--------------------|----------------|----------------|----------------|------|------|-----|------------|
| d <sub>1</sub>     | I <sub>1</sub> | l <sub>2</sub> | d <sub>2</sub> |      | max. |     |            |
| [mm]               |                |                |                | [mm] | [°C] | [9] |            |
| Heat-treated steel |                |                |                |      |      |     |            |
| M12                | 18,5           | 3,4            | 8,5            | 6    | 250  | 10  | 22760.0122 |

# **Application example**



Erwin Halder KG

Page 1 of 1 Published on: 15.2.2019