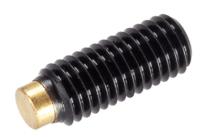

# Thrust Screws. with brass pad

## **Product Description**

Thrust screws can be used for a gentle clamping or pressing of thread spindles, axes, shafts and surface treated parts.

#### Pad

Brass

#### Screw

Heat-treated steel, 1200 ±100 N/mm<sup>2</sup>