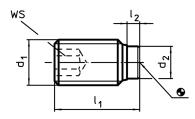

### **Drawing**

#### **Order information**

| Dimensions         |                |                |                | ws   |      | ĭ  | Art. No.   |
|--------------------|----------------|----------------|----------------|------|------|----|------------|
| d <sub>1</sub>     | l <sub>1</sub> | l <sub>2</sub> | d <sub>2</sub> |      | max. |    |            |
| [mm]               |                |                | [mm]           | [°C] | [g]  |    |            |
| Heat-treated steel |                |                |                |      |      |    |            |
| M10                | 37             | 2,7            | 7              | 5    | 250  | 16 | 22760.0108 |