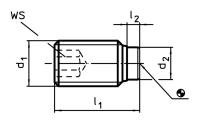

#### **Drawing**

#### **Order information**

| Dimensions         |                |                |                | ws   | <u>D</u> : | 1   | Art. No.   |
|--------------------|----------------|----------------|----------------|------|------------|-----|------------|
| d <sub>1</sub>     | l <sub>1</sub> | l <sub>2</sub> | d <sub>2</sub> |      | max.       |     |            |
|                    | [mm]           |                |                | [mm] | [°C]       | [g] |            |
| Heat-treated steel |                |                |                |      |            |     |            |
| M10                | 27             | 2,7            | 7              | 5    | 250        | 11  | 22760.0106 |