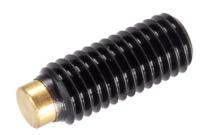

# Thrust Screws. with brass pad

### **Product Description**

Thrust screws can be used for a gentle clamping or pressing of thread spindles, axes, shafts and surface treated parts.

#### Pad

Brass

#### Screw

Heat-treated steel, 1200 ±100 N/mm<sup>2</sup>