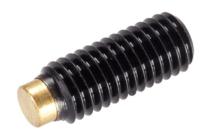

# Thrust Screws. with brass pad

## **Product Description**

Thrust screws can be used for a gentle clamping or pressing of thread spindles, axes, shafts and surface treated parts.

#### Pad

Brass

#### Screw

Heat-treated steel, 1200 ±100 N/mm<sup>2</sup>