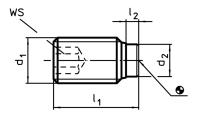

### **Drawing**

#### **Order information**

| Dimensions         |                |                |                | ws   | <u>D</u> | ĭ   | Art. No.   |
|--------------------|----------------|----------------|----------------|------|----------|-----|------------|
| d <sub>1</sub>     | I <sub>1</sub> | l <sub>2</sub> | d <sub>2</sub> |      | max.     |     |            |
| [mm]               |                |                | [mm]           | [°C] | [g]      |     |            |
| Heat-treated steel |                |                |                |      |          |     |            |
| M10                | 14             | 2,7            | 7              | 5    | 250      | 5,6 | 22760.0102 |