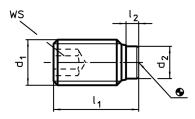

### **Drawing**

#### **Order information**

| Dimensions         |                |                |                | ws   | <u>B</u> | Ĭ   | Art. No.   |
|--------------------|----------------|----------------|----------------|------|----------|-----|------------|
| d <sub>1</sub>     | I <sub>1</sub> | l <sub>2</sub> | d <sub>2</sub> |      | max.     |     |            |
| [mm]               |                |                |                | [mm] | [°C]     | [9] |            |
| Heat-treated steel |                |                |                |      |          |     |            |
| М8                 | 32             | 2,5            | 5,5            | 4    | 250      | 8,9 | 22760.0088 |