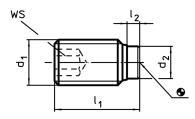

### **Drawing**

#### **Order information**

| Dimensions         |                |                |                | ws   |      | I   | Art. No.   |
|--------------------|----------------|----------------|----------------|------|------|-----|------------|
| d <sub>1</sub>     | I <sub>1</sub> | l <sub>2</sub> | d <sub>2</sub> |      | max. |     |            |
| [mm]               |                |                | [mm]           | [°C] | [9]  |     |            |
| Heat-treated steel |                |                |                |      |      |     |            |
| M8                 | 22             | 2,5            | 5,5            | 4    | 250  | 5,8 | 22760.0086 |