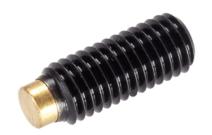

# Thrust Screws. with brass pad

## **Product Description**

Thrust screws can be used for a gentle clamping or pressing of thread spindles, axes, shafts and surface treated parts.

#### Pad

Brass

#### Screw

Heat-treated steel, 1200 ±100 N/mm<sup>2</sup>