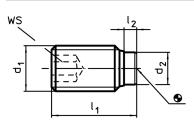

### Drawing

### **Order information**

| Dimensions         |                  |                |                | ws   | l    | Ĩ   | Art. No.   |
|--------------------|------------------|----------------|----------------|------|------|-----|------------|
| d <sub>1</sub>     | l I <sub>1</sub> | l <sub>2</sub> | d <sub>2</sub> |      | max. |     |            |
| [mm]               |                  |                |                | [mm] | [°C] | [g] |            |
| Heat-treated steel |                  |                |                |      |      |     |            |
| M8                 | 12               | 2,5            | 5,5            | 4    | 250  | 3   | 22760.0082 |