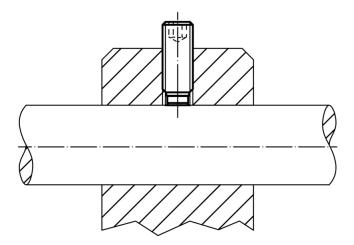

ews, with plastic pad

Screw

Heat-treated steel, 1200 ±100 N/mm<sup>2</sup>

### Drawing



### **Order information**

| Dimensions         |                  |                |                | ws   | l    | Ĩ   | Art. No.   |
|--------------------|------------------|----------------|----------------|------|------|-----|------------|
| d <sub>1</sub>     | l I <sub>1</sub> | l <sub>2</sub> | d <sub>2</sub> |      | max. |     |            |
| [mm]               |                  |                |                | [mm] | [°C] | [g] |            |
| Heat-treated steel |                  |                |                |      |      |     |            |
| M8                 | 12               | 2,5            | 5,5            | 4    | 250  | 3   | 22760.0082 |

### Application example