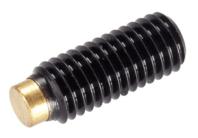

# Thrust Screws- with brass pad 22760.0082

#### **Product Description**

Thrust screws can be used for a gentle clamping or pressing of thread spindles, axes, shafts and surface treated parts.

### **Material**

Pad • Brass