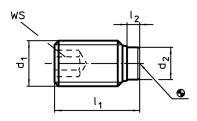

### **Drawing**

#### **Order information**

| Dimensions         |                |                |                | ws   |      | Ĭ   | Art. No.   |
|--------------------|----------------|----------------|----------------|------|------|-----|------------|
| d₁                 | l <sub>1</sub> | l <sub>2</sub> | d <sub>2</sub> |      | max. |     |            |
| [mm]               |                |                |                | [mm] | [°C] | [9] |            |
| Heat-treated steel |                |                |                |      |      |     |            |
| М6                 | 26,5           | 1,9            | 4              | 3    | 250  | 4,2 | 22760.0066 |