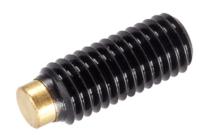

# Thrust Screws. with brass pad

## **Product Description**

Thrust screws can be used for a gentle clamping or pressing of thread spindles, axes, shafts and surface treated parts.

#### Pad

Brass

#### Screw

Heat-treated steel, 1200 ±100 N/mm<sup>2</sup>