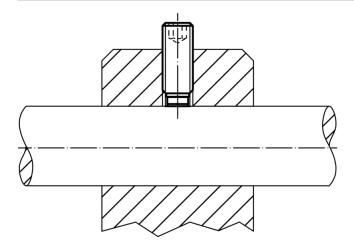

±100 N/mm<sup>2</sup>

· Thrust Screws, with plastic pad

Drawing



### **Order information**

| Dimensions         |                  |                |                | ws   | <b>L</b> | Ĭ   | Art. No.   |
|--------------------|------------------|----------------|----------------|------|----------|-----|------------|
| d <sub>1</sub>     | l I <sub>1</sub> | I <sub>2</sub> | d <sub>2</sub> |      | max.     |     |            |
| [mm]               |                  |                |                | [mm] | [°C]     | [g] |            |
| Heat-treated steel |                  |                |                |      |          |     |            |
| M6                 | 11,5             | 1,9            | 4              | 3    | 250      | 1,7 | 22760.0062 |

### Application example