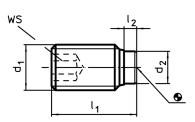

### **Order information**

| Dimensions         |                  |                |                | ws   | <b>L</b> | Ĭ   | Art. No.   |
|--------------------|------------------|----------------|----------------|------|----------|-----|------------|
| d <sub>1</sub>     | l I <sub>1</sub> | I <sub>2</sub> | d <sub>2</sub> |      | max.     |     |            |
| [mm]               |                  |                |                | [mm] | [°C]     | [g] |            |
| Heat-treated steel |                  |                |                |      |          |     |            |
| M6                 | 11,5             | 1,9            | 4              | 3    | 250      | 1,7 | 22760.0062 |