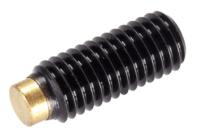

# Thrust Screws- with brass pad 22760.0062

### **Product Description**

Thrust screws can be used for a gentle clamping or pressing of thread spindles, axes, shafts and surface treated parts.

### **Material**

Pad • Brass