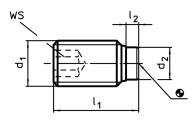

### **Drawing**

#### **Order information**

| Dimensions         |                |                |                | ws   | <u>B</u> | Ĭ   | Art. No. |
|--------------------|----------------|----------------|----------------|------|----------|-----|----------|
| d <sub>1</sub>     | I <sub>1</sub> | l <sub>2</sub> | d <sub>2</sub> |      | max.     |     |          |
| [mm]               |                |                |                | [mm] | [°C]     | [g] |          |
| Heat-treated steel |                |                |                |      |          |     |          |
|                    |                |                |                |      |          |     |          |