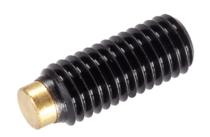

# Thrust Screws. with brass pad

## **Product Description**

Thrust screws can be used for a gentle clamping or pressing of thread spindles, axes, shafts and surface treated parts.

#### Pad

Brass

#### Screw

Heat-treated steel, 1200 ±100 N/mm<sup>2</sup>