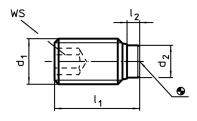

### **Drawing**

#### **Order information**

| Dimensions         |                |                |                | ws   | <u>B</u> | Ĭ   | Art. No.   |
|--------------------|----------------|----------------|----------------|------|----------|-----|------------|
| d <sub>1</sub>     | l <sub>1</sub> | l <sub>2</sub> | d <sub>2</sub> |      | max.     |     |            |
| [mm]               |                |                |                | [mm] | [°C]     | [g] |            |
| Heat-treated steel |                |                |                |      |          |     |            |
|                    | 12,5           | 1,3            | _              | 2,5  | 250      | 1.4 | 22760.0054 |