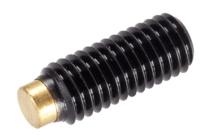

# Thrust Screws. with brass pad

## **Product Description**

Thrust screws can be used for a gentle clamping or pressing of thread spindles, axes, shafts and surface treated parts.

#### Pad

Brass

#### Screw

Heat-treated steel, 1200 ±100 N/mm<sup>2</sup>