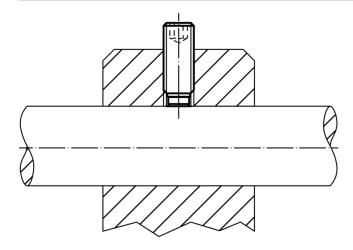

**Further products**

· Thrust Screws, with plastic pad

### **Drawing**



#### **Order information**

| Dimensions         |                |                |                | ws   | <u>B</u> | Ĭ   | Art. No.   |
|--------------------|----------------|----------------|----------------|------|----------|-----|------------|
| d <sub>1</sub>     | l <sub>1</sub> | l <sub>2</sub> | d <sub>2</sub> |      | max.     |     |            |
| [mm]               |                |                |                | [mm] | [°C]     | [g] |            |
| Heat-treated steel |                |                |                |      |          |     |            |
|                    | 12,5           | 1,3            | _              | 2,5  | 250      | 1.4 | 22760.0054 |

## **Application example**



www.halder.com Page 1 of 1
Published on: 15.2.2019