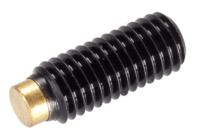

# Thrust Screws- with brass pad 22760.0046

#### **Product Description**

Thrust screws can be used for a gentle clamping or pressing of thread spindles, axes, shafts and surface treated parts.

### **Material**

Pad • Brass