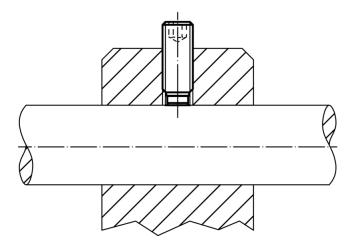

- Screw
- Heat-treated steel, 1200 ±100 N/mm<sup>2</sup>

· Thrust Screws, with plastic pad

Drawing



### **Order information**

| Dimensions         |                |                |                | ws   | Ŀ    | Ĭ   | Art. No.   |
|--------------------|----------------|----------------|----------------|------|------|-----|------------|
| d1                 | l <sub>1</sub> | l <sub>2</sub> | d <sub>2</sub> |      | max. |     |            |
| [mm]               |                |                |                | [mm] | [°C] | [g] |            |
| Heat-treated steel |                |                |                |      |      |     |            |
| M4                 | 16,5           | 1,2            | 2,5            | 2    | 250  | 1,2 | 22760.0046 |

### Application example