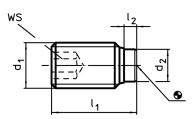

### **Order information**

| Dimensions         |                |                |                | ws   | Ŀ    | Ĭ   | Art. No.   |
|--------------------|----------------|----------------|----------------|------|------|-----|------------|
| d1                 | l <sub>1</sub> | l <sub>2</sub> | d <sub>2</sub> |      | max. |     |            |
| [mm]               |                |                |                | [mm] | [°C] | [g] |            |
| Heat-treated steel |                |                |                |      |      |     |            |
| M4                 | 16,5           | 1,2            | 2,5            | 2    | 250  | 1,2 | 22760.0046 |