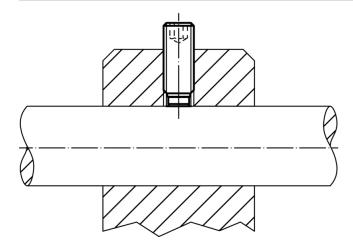

## More information

### **Further products**

· Thrust Screws, with plastic pad

### **Drawing**



#### **Order information**

| Dimensions         |                |                |                | ws   | B    | Ĭ   | Art. No.   |
|--------------------|----------------|----------------|----------------|------|------|-----|------------|
| d <sub>1</sub>     | I <sub>1</sub> | l <sub>2</sub> | d <sub>2</sub> |      | max. |     |            |
| [mm]               |                |                |                | [mm] | [°C] | [9] |            |
| Heat-treated steel |                |                |                |      |      |     |            |
| M4                 | 10,5           | 1,2            | 2,5            | 2    | 250  | 0,8 | 22760.0044 |

## **Application example**



www.halder.com Page 1 of 1
Published on: 15.2.2019