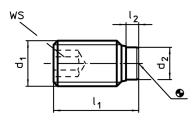

### **Drawing**

#### **Order information**

| Dimensions         |                |                |                | ws   | B    | Ĭ   | Art. No.   |
|--------------------|----------------|----------------|----------------|------|------|-----|------------|
| d <sub>1</sub>     | I <sub>1</sub> | l <sub>2</sub> | d <sub>2</sub> |      | max. |     |            |
| [mm]               |                |                |                | [mm] | [°C] | [9] |            |
| Heat-treated steel |                |                |                |      |      |     |            |
| M4                 | 10,5           | 1,2            | 2,5            | 2    | 250  | 0,8 | 22760.0044 |