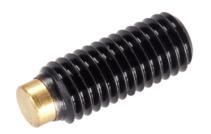

# Thrust Screws. with brass pad

## **Product Description**

Thrust screws can be used for a gentle clamping or pressing of thread spindles, axes, shafts and surface treated parts.

#### Pad

Brass

#### Screw

Heat-treated steel, 1200 ±100 N/mm<sup>2</sup>