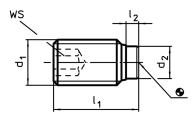

## **Drawing**

#### **Order information**

| Dimensions         |                |                |                | ws   | <u> </u> | Ĭ   | Art. No.   |
|--------------------|----------------|----------------|----------------|------|----------|-----|------------|
| d <sub>1</sub>     | I <sub>1</sub> | l <sub>2</sub> | d <sub>2</sub> |      | max.     |     |            |
| [mm]               |                |                |                | [mm] | [°C]     | [g] |            |
| Heat-treated steel |                |                |                |      |          |     |            |
| M4                 | 6,5            | 1,2            | 2,5            | 2    | 250      | 0,3 | 22760.0042 |