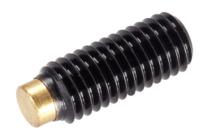

# Thrust Screws. with brass pad

22760.0042

## **Product Description**

Thrust screws can be used for a gentle clamping or pressing of thread spindles, axes, shafts and surface treated parts.

#### Pad

Brass

#### Screw

Heat-treated steel, 1200 ±100 N/mm<sup>2</sup>