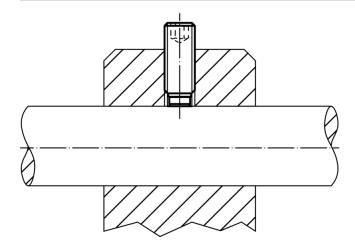

**Further products**

· Thrust Screws, with plastic pad

### **Drawing**



#### **Order information**

| Dimensions         |                |                |                | ws   | <u> </u> | Ĭ   | Art. No.   |
|--------------------|----------------|----------------|----------------|------|----------|-----|------------|
| d <sub>1</sub>     | I <sub>1</sub> | l <sub>2</sub> | d <sub>2</sub> |      | max.     |     |            |
|                    | [m             | im]            |                | [mm] | [°C]     | [9] |            |
| Heat-treated steel |                |                |                |      |          |     |            |
| M3                 | 10             | 1              | 1,5            | 1,5  | 250      | 0,5 | 22760.0036 |

## **Application example**



www.halder.com Page 1 of 1
Published on: 15.2.2019