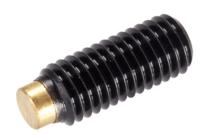

# Thrust Screws. with brass pad

## **Product Description**

Thrust screws can be used for a gentle clamping or pressing of thread spindles, axes, shafts and surface treated parts.

#### Pad

Brass

#### Screw

Heat-treated steel, 1200 ±100 N/mm<sup>2</sup>