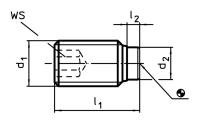

### **Drawing**

#### **Order information**

| Dimensions         |                |                |                | ws   | <u> </u> | Ĭ   | Art. No.   |
|--------------------|----------------|----------------|----------------|------|----------|-----|------------|
| d <sub>1</sub>     | I <sub>1</sub> | l <sub>2</sub> | d <sub>2</sub> |      | max.     |     |            |
|                    | [m             | im]            |                | [mm] | [°C]     | [9] |            |
| Heat-treated steel |                |                |                |      |          |     |            |
| M3                 | 10             | 1              | 1,5            | 1,5  | 250      | 0,5 | 22760.0036 |