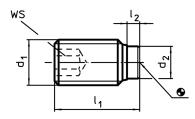

### **Drawing**

#### **Order information**

| Dimensions         |                |                |                | ws   | <u>B</u> | Ĭ   | Art. No.   |
|--------------------|----------------|----------------|----------------|------|----------|-----|------------|
| d <sub>1</sub>     | l <sub>1</sub> | l <sub>2</sub> | d <sub>2</sub> |      | max.     |     |            |
| [mm]               |                |                |                | [mm] | [°C]     | [9] |            |
| Heat-treated steel |                |                |                |      |          |     |            |
| М3                 | 7,5            | 1              | 1,5            | 1,5  | 250      | 0,3 | 22760.0034 |