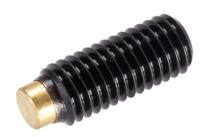

# Thrust Screws. with brass pad

## **Product Description**

Thrust screws can be used for a gentle clamping or pressing of thread spindles, axes, shafts and surface treated parts.

#### Pad

Brass

#### Screw

Heat-treated steel, 1200 ±100 N/mm<sup>2</sup>