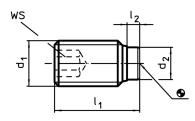

### **Drawing**

#### **Order information**

| Dimensions         |                |                |                | ws   |      | Ĭ.  | Art. No.   |
|--------------------|----------------|----------------|----------------|------|------|-----|------------|
| d <sub>1</sub>     | I <sub>1</sub> | l <sub>2</sub> | d <sub>2</sub> |      | max. |     |            |
|                    |                | [mm]           |                | [mm] | [°C] | [g] |            |
| Heat-treated steel |                |                |                |      |      |     |            |
| М3                 | 5              | 1              | 1,5            | 1,5  | 250  | 0,2 | 22760.0032 |