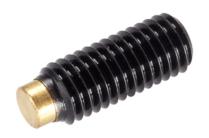

# Thrust Screws. with brass pad

## **Product Description**

Thrust screws can be used for a gentle clamping or pressing of thread spindles, axes, shafts and surface treated parts.

#### Pad

Brass

#### Screw

Heat-treated steel, 1200 ±100 N/mm<sup>2</sup>