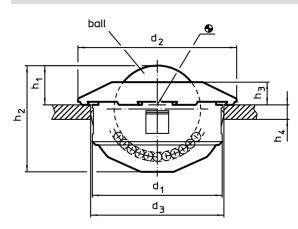

# Order information

| Dimensions     |                           |                |                |                |                |                | Location hole  | Carrying figure C | <b>I</b> | Art. No.   |  |
|----------------|---------------------------|----------------|----------------|----------------|----------------|----------------|----------------|-------------------|----------|------------|--|
| d <sub>1</sub> | Ball                      | d <sub>2</sub> | h <sub>1</sub> | h <sub>2</sub> | h <sub>3</sub> | h <sub>4</sub> | D <sub>1</sub> |                   | _        |            |  |
| -0,16          | ø                         |                | ±0,3           |                |                | min.           |                |                   |          |            |  |
|                |                           |                | [mm]           |                | [mm]           | [N]            | [g]            |                   |          |            |  |
| ball from s    | ball from stainless steel |                |                |                |                |                |                |                   |          |            |  |
|                |                           | 1              | 13,8           | 37,5           | 8              | 2,5            | 45             | 1900              | 290      | 22750.0132 |  |