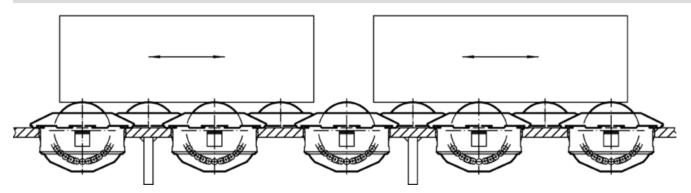

|          |            |  |
| ball from s    | ball from stainless steel |                |                |                |                |                |                |                   |          |            |  |
|                |                           | 1              | 13,8           | 37,5           | 8              | 2,5            | 45             | 1900              | 290      | 22750.0132 |  |

# Accessories

| Suitable for ball caster | Ĭ   | Art. No.   |
|--------------------------|-----|------------|
| [mm]                     | [9] |            |
| assembly tool            |     |            |
| 24                       | 451 | 22750.0144 |
| 36                       | 480 | 22750.0148 |
| 45                       | 503 | 22750.0152 |

# Application example