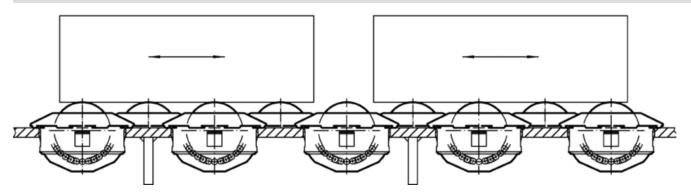

| [g]            |          |    |            |  |
| ball from s    | all from stainless steel |                |                |                |                |                   |                |          |    |            |  |
| 24             | 15                       | 31             | 9,5            | 20,5           | 5,5            | 1,5               | 24             | 370      | 42 | 22750.0124 |  |

# Accessories

| Suitable for ball caster | Ĭ   | Art. No.   |
|--------------------------|-----|------------|
| [mm]                     | [9] |            |
| assembly tool            |     |            |
| 24                       | 451 | 22750.0144 |
| 36                       | 480 | 22750.0148 |
| 45                       | 503 | 22750.0152 |

# Application example