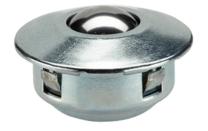

#### Material

- Сар
- Steel, zinc-plated by galvanization

#### Housing

- Steel, zinc-plated by galvanization
- Ball
- Stainless steel

#### Assembly

Mounting is carried-out by means of springloaded claws allowing big tolerances in the location hole.

The ball casters can easily be mounted and disassembled from their functional side. Due to the inclined cap form, the assembly mandrel EH 22750. should be used.