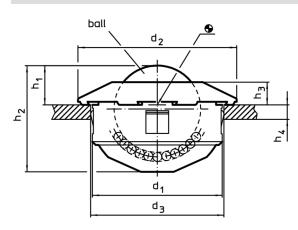

# Drawing

# Order information

|                |                          |                | Dimens         | ions           | Location hole  | Carrying figure C | <b>I</b>       | Art. No. |    |            |  |
|----------------|--------------------------|----------------|----------------|----------------|----------------|-------------------|----------------|----------|----|------------|--|
| d <sub>1</sub> | Ball                     | d <sub>2</sub> | h <sub>1</sub> | h <sub>2</sub> | h <sub>3</sub> | h <sub>4</sub>    | D <sub>1</sub> |          | _  |            |  |
| -0,13          | ø                        |                | ±0,2           |                |                | min.              |                |          |    |            |  |
|                |                          |                | [mn            | ו]             | [mm]           | [N]               | [g]            |          |    |            |  |
| ball from s    | all from stainless steel |                |                |                |                |                   |                |          |    |            |  |
| 24             | 15                       | 31             | 9,5            | 20,5           | 5,5            | 1,5               | 24             | 370      | 42 | 22750.0124 |  |