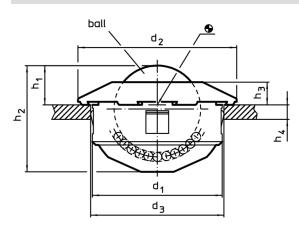

## Drawing

# Order information

| Dimensions     |                             |                |                |                |                |                | Location hole  | Carrying figure C | I   | Art. No.   |  |
|----------------|-----------------------------|----------------|----------------|----------------|----------------|----------------|----------------|-------------------|-----|------------|--|
| d <sub>1</sub> | Ball                        | d <sub>2</sub> | h <sub>1</sub> | h <sub>2</sub> | h <sub>3</sub> | h <sub>4</sub> | D <sub>1</sub> |                   | -   |            |  |
| -0,16          | ø                           |                | ±0,2           |                |                | min.           |                |                   |     |            |  |
| [mm]           |                             |                |                |                |                |                | [mm]           | [N]               | [g] |            |  |
| ball from b    | all from ball-bearing steel |                |                |                |                |                |                |                   |     |            |  |
| 36             | 22                          | 45             | 9,8            | 28,6           | 6              | 2              | 36             | 1300              | 144 | 22750.0108 |  |