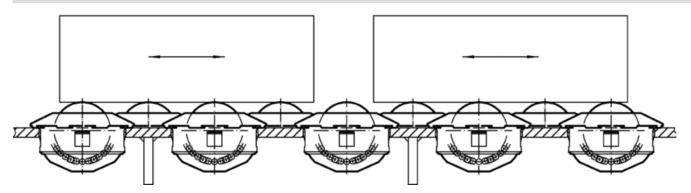

| [g] |            |  |
| ball from b    | all from ball-bearing steel |                |                |                |                |                |                |                   |     |            |  |
| 36             | 22                          | 45             | 9,8            | 28,6           | 6              | 2              | 36             | 1300              | 144 | 22750.0108 |  |

### Accessories

| Suitable for ball caster | Ĭ   | Art. No.   |
|--------------------------|-----|------------|
| [mm]                     | [9] |            |
| assembly tool            |     |            |
| 24                       | 451 | 22750.0144 |
| 36                       | 480 | 22750.0148 |
| 45                       | 503 | 22750.0152 |

# Application example