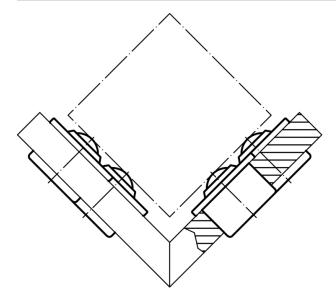

0,05                        |     |                        |
| [mm]                           |      |                |      |                |                |                | [N]               | [mm]                         | [g] |                        |
| all parts from stainless steel |      |                |      |                |                |                |                   |                              |     |                        |
| 24                             | 15   | 31             | 9,5  | 21,5           | 2,5            | 6,1            | 370               | 23,95                        | 39  | 22750.0044             |

<sup>1)</sup> Reference value for 2 mm sheet steel/ 5 mm aluminium (force fit)

<sup>2)</sup> without felt seal

## **Application example**





Erwin Halder KG