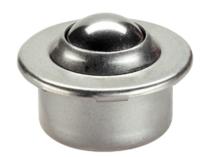

# Ball Casters• with sheet steel housing 22750.0044

#### **Product Description**

Ball casters are module for transport systems, conveyances, to working and packing facilities. For example, parts can be easily moved, turned and controlled. As from  $d_1 = 36$  fitted with an oil drenched felt seal to protect against dirt.