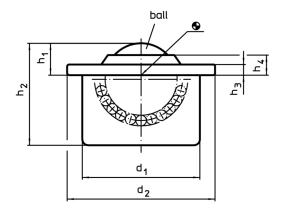

### **Drawing**

### **Order information**

| Dimensions                     |      |                |      |                |                |                | Carrying figure C | Location hole                | I   | Art. No. <sup>2)</sup> |
|--------------------------------|------|----------------|------|----------------|----------------|----------------|-------------------|------------------------------|-----|------------------------|
| d₁                             | Ball | d <sub>2</sub> | h₁   | h <sub>2</sub> | h <sub>3</sub> | h <sub>4</sub> |                   | D <sub>1</sub> <sup>1)</sup> |     |                        |
| ±0,065                         | Ø    |                | ±0,2 |                |                |                |                   | +0,05                        |     |                        |
| [mm]                           |      |                |      |                |                |                | [N]               | [mm]                         | [g] |                        |
| all parts from stainless steel |      |                |      |                |                |                |                   |                              |     |                        |
| 24                             | 15   | 31             | 9,5  | 21,5           | 2,5            | 6,1            | 370               | 23,95                        | 39  | 22750.0044             |