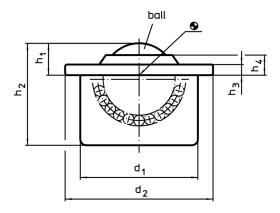

## **Drawing**

## **Order information**

| Dimensions                     |      |                |       |                |                |     | Carrying figure C | Location hole                | I   | Art. No. <sup>2)</sup> |
|--------------------------------|------|----------------|-------|----------------|----------------|-----|-------------------|------------------------------|-----|------------------------|
| d₁                             | Ball | d <sub>2</sub> | h₁    | h <sub>2</sub> | h <sub>3</sub> | h₄  |                   | D <sub>1</sub> <sup>1)</sup> |     |                        |
| ±0,055                         | Ø    |                | ±0,15 |                |                |     |                   | +0,03                        |     |                        |
| [mm]                           |      |                |       |                |                |     | [N]               | [mm]                         | [g] |                        |
| all parts from stainless steel |      |                |       |                |                |     |                   |                              |     |                        |
| 18                             | 12   | 23             | 7,4   | 15,5           | 2              | 4,3 | 180               | 17,97                        | 18  | 22750.0042             |