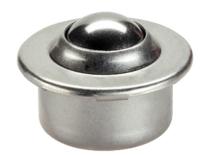

# Ball Casters• with sheet steel housing 22750.0042

## **Product Description**

Ball casters are module for transport systems, conveyances, to working and packing facilities. For example, parts can be easily moved, turned and controlled. As from  $d_1 = 36$  fitted with an oil drenched felt seal to protect against dirt.

## Ball

· Stainless steel