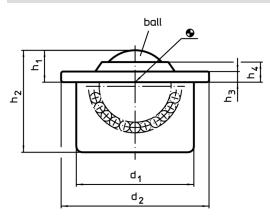

#### Drawing

## Order information

| Dimensions                                       |      |                |                |                |                |                | Carrying figure C | Location hole                | Ĩ   | Art. No.   |
|--------------------------------------------------|------|----------------|----------------|----------------|----------------|----------------|-------------------|------------------------------|-----|------------|
| d <sub>1</sub>                                   | Ball | d <sub>2</sub> | h <sub>1</sub> | h <sub>2</sub> | h <sub>3</sub> | h <sub>4</sub> |                   | D <sub>1</sub> <sup>1)</sup> | _   |            |
| ±0,095                                           | ø    |                | ±0,4           |                |                |                |                   | +0,07                        |     |            |
| [mm]                                             |      |                |                |                |                |                | [N]               | [mm]                         | [g] |            |
| all parts zinc-plated, ball from stainless steel |      |                |                |                |                |                |                   |                              |     |            |
| 62                                               | 45   | 75             | 19             | 53,7           | 4,2            | 10,3           | 4500              | 61,83                        | 739 | 22750.0036 |