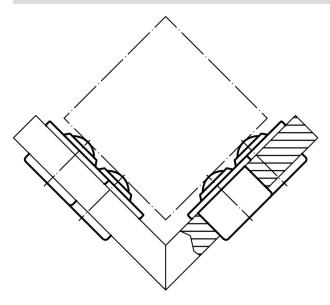

+0,07                        |     |            |
| [mm]                                             |      |                |                |                |                |                | [N]               | [mm]                         | [g] |            |
| all parts zinc-plated, ball from stainless steel |      |                |                |                |                |                |                   |                              |     |            |
| 62                                               | 45   | 75             | 19             | 53,7           | 4,2            | 10,3           | 4500              | 61,83                        | 739 | 22750.0036 |

<sup>1)</sup> Reference value for 2 mm sheet steel/ 5 mm aluminium (force fit)

# Application example