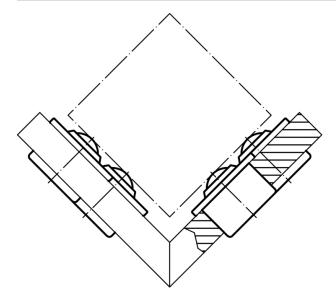

|      |                |                |                |                |                | [N]               | [mm]                         | [g] |            |
| all parts zinc-plated, ball from stainless steel |      |                |                |                |                |                |                   |                              |     |            |
| 45                                               | 30   | 55             | 13,8           | 37,5           | 3,7            | 7,9            | 1900              | 44,85                        | 273 | 22750.0032 |

<sup>1)</sup> Reference value for 2 mm sheet steel/ 5 mm aluminium (force fit)

Erwin Halder KG

Page 1 of 2 Published on: 27.4.2019

## **Application example**





Erwin Halder KG