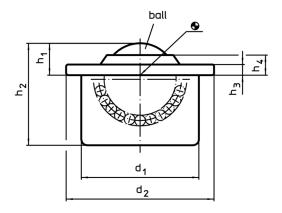

### **Drawing**

### **Order information**

| Dimensions                                       |      |                |                |                |                |                | Carrying figure C | Location hole                | I   | Art. No.   |
|--------------------------------------------------|------|----------------|----------------|----------------|----------------|----------------|-------------------|------------------------------|-----|------------|
| d <sub>1</sub>                                   | Ball | d <sub>2</sub> | h <sub>1</sub> | h <sub>2</sub> | h <sub>3</sub> | h <sub>4</sub> |                   | D <sub>1</sub> <sup>1)</sup> |     |            |
| ±0,08                                            | Ø    |                | ±0,3           |                |                |                |                   | +0,05                        |     |            |
| [mm]                                             |      |                |                |                |                |                | [N]               | [mm]                         | [g] |            |
| all parts zinc-plated, ball from stainless steel |      |                |                |                |                |                |                   |                              |     |            |
| 45                                               | 30   | 55             | 13,8           | 37,5           | 3,7            | 7,9            | 1900              | 44,85                        | 273 | 22750.0032 |