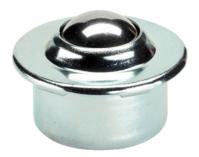

# Ball Casters- with sheet steel housing 22750.0024

#### **Product Description**

Ball casters are module for transport systems, conveyances, to working and packing facilities. For example, parts can be easily moved, turned and controlled. As from  $d_1 = 36$  fitted with an oil drenched felt seal to protect against dirt.