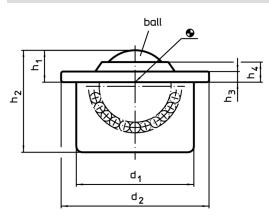

#### Drawing

## Order information

| Dimensions                                       |      |                |                |                |                |     | Carrying figure C | Location hole                | Ĩ   | Art. No. <sup>2)</sup> |
|--------------------------------------------------|------|----------------|----------------|----------------|----------------|-----|-------------------|------------------------------|-----|------------------------|
| d <sub>1</sub>                                   | Ball | d <sub>2</sub> | h <sub>1</sub> | h <sub>2</sub> | h <sub>3</sub> | h4  |                   | D <sub>1</sub> <sup>1)</sup> |     |                        |
| ±0,065                                           | ø    |                | ±0,2           |                |                |     |                   | +0,05                        |     |                        |
| [mm]                                             |      |                |                |                |                |     | [N]               | [mm]                         | [g] |                        |
| all parts zinc-plated, ball from stainless steel |      |                |                |                |                |     |                   |                              |     |                        |
| 24                                               | 15   | 31             | 9,5            | 21,5           | 2,5            | 6,1 | 370               | 23,95                        | 40  | 22750.0024             |