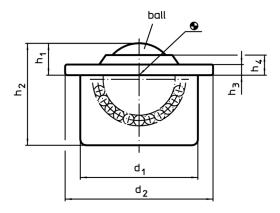

# **Drawing**

# **Order information**

| Dimensions                                       |      |                |                |                |                |                | Carrying figure C | Location hole | I   | Art. No. <sup>2)</sup> |
|--------------------------------------------------|------|----------------|----------------|----------------|----------------|----------------|-------------------|---------------|-----|------------------------|
| d <sub>1</sub>                                   | Ball | d <sub>2</sub> | h <sub>1</sub> | h <sub>2</sub> | h <sub>3</sub> | h <sub>4</sub> |                   | $D_1^{1)}$    |     |                        |
| ±0,055                                           | Ø    |                | ±0,15          |                |                |                |                   | +0,03         |     |                        |
| [mm]                                             |      |                |                |                |                |                | [N]               | [mm]          | [g] |                        |
| all parts zinc-plated, ball from stainless steel |      |                |                |                |                |                |                   |               |     |                        |
| 12,6                                             | 8    | 17             | 4,8            | 11,2           | 1,8            | 3,2            | 70                | 12,57         | 7   | 22750.0020             |