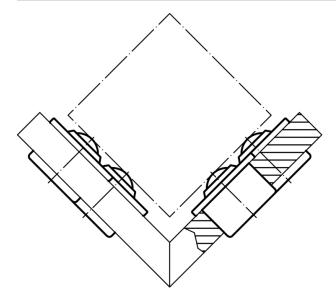

|
| [mm]                                             |      |                |                |                |                |                | [N]               | [mm]          | [g] |                        |
| all parts zinc-plated, ball from stainless steel |      |                |                |                |                |                |                   |               |     |                        |
| 12,6                                             | 8    | 17             | 4,8            | 11,2           | 1,8            | 3,2            | 70                | 12,57         | 7   | 22750.0020             |

<sup>1)</sup> Reference value for 2 mm sheet steel/ 5 mm aluminium (force fit)

Erwin Halder KG

<sup>2)</sup> without felt seal

# **Application example**





Erwin Halder KG