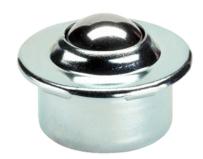

# Ball Casters• with sheet steel housing 22750.0020

## **Product Description**

Ball casters are module for transport systems, conveyances, to working and packing facilities. For example, parts can be easily moved, turned and controlled. As from  $d_1 = 36$  fitted with an oil drenched felt seal to protect against dirt.