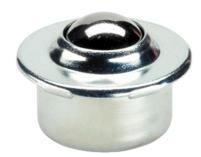

# Ball Casters• with sheet steel housing 22750.0016

### **Product Description**

Ball casters are module for transport systems, conveyances, to working and packing facilities. For example, parts can be easily moved, turned and controlled. As from  $d_1 = 36$  fitted with an oil drenched felt seal to protect against dirt.

### Housing

• Steel, zinc-plated by galvanization

· Ball-bearing steel