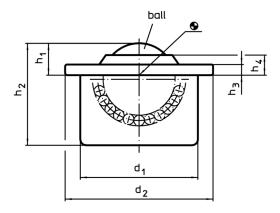

### **Drawing**

### **Order information**

| Dimensions                  |      |                |      |                |                |      | Carrying figure C | Location hole                | I   | Art. No.   |
|-----------------------------|------|----------------|------|----------------|----------------|------|-------------------|------------------------------|-----|------------|
| d <sub>1</sub>              | Ball | d <sub>2</sub> | h₁   | h <sub>2</sub> | h <sub>3</sub> | h₄   |                   | D <sub>1</sub> <sup>1)</sup> | _   |            |
| ±0,095                      | Ø    |                | ±0,4 |                |                |      |                   | +0,07                        |     |            |
| [mm]                        |      |                |      |                |                |      | [N]               | [mm]                         | [g] |            |
| cap and housing zinc-plated |      |                |      |                |                |      |                   |                              |     |            |
| 62                          | 45   | 75             | 19   | 53,7           | 4,2            | 10,3 | 6000              | 61,83                        | 741 | 22750.0016 |