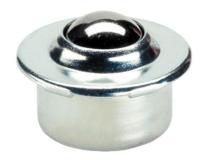

### **Product Description**

Ball casters are module for transport systems, conveyances, to working and packing facilities. For example, parts can be easily moved, turned and controlled. As from  $d_1 = 36$  fitted with an oil drenched felt seal to protect against dirt.