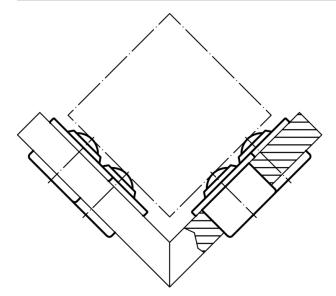

|                |                   | +0,05                        |     |            |
| [mm]                        |      |                |                |                |                |                | [N]               | [mm]                         | [g] |            |
| cap and housing zinc-plated |      |                |                |                |                |                |                   |                              |     |            |
| 45                          | 30   | 55             | 13,8           | 37,5           | 3,7            | 7,9            | 2500              | 44,85                        | 277 | 22750.0012 |

<sup>1)</sup> Reference value for 2 mm sheet steel/ 5 mm aluminium (force fit)

Erwin Halder KG



## **Application example**





Erwin Halder KG