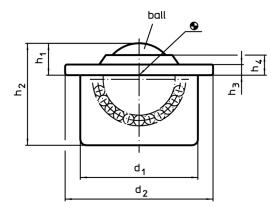

### **Drawing**

### **Order information**

| Dimensions                  |      |                |                |                |                |                | Carrying figure C | Location hole                | I   | Art. No.   |
|-----------------------------|------|----------------|----------------|----------------|----------------|----------------|-------------------|------------------------------|-----|------------|
| d <sub>1</sub>              | Ball | d <sub>2</sub> | h <sub>1</sub> | h <sub>2</sub> | h <sub>3</sub> | h <sub>4</sub> |                   | D <sub>1</sub> <sup>1)</sup> | _   |            |
| ±0,08                       | Ø    |                | ±0,3           |                |                |                |                   | +0,05                        |     |            |
| [mm]                        |      |                |                |                |                |                | [N]               | [mm]                         | [g] |            |
| cap and housing zinc-plated |      |                |                |                |                |                |                   |                              |     |            |
| 45                          | 30   | 55             | 13,8           | 37,5           | 3,7            | 7,9            | 2500              | 44,85                        | 277 | 22750.0012 |