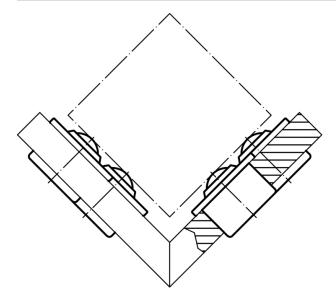

|                |       |                |                   | +0,05                        |     |            |
| [mm]                        |      |                |                |                |       |                | [N]               | [mm]                         | [g] |            |
| cap and housing zinc-plated |      |                |                |                |       |                |                   |                              |     |            |
| 36                          | 22   | 45             | 9,8            | 29,5           | 2,9   | 5,7            | 1300              | 35,9                         | 134 | 22750.0008 |

<sup>1)</sup> Reference value for 2 mm sheet steel/ 5 mm aluminium (force fit)

Erwin Halder KG

## **Application example**





Erwin Halder KG