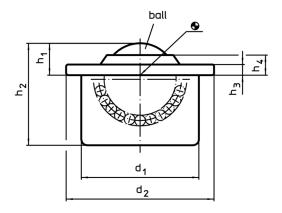

### **Drawing**

### **Order information**

| Dimensions                  |      |                |                |                |       |                | Carrying figure C | Location hole                | I   | Art. No.   |
|-----------------------------|------|----------------|----------------|----------------|-------|----------------|-------------------|------------------------------|-----|------------|
| d <sub>1</sub>              | Ball | d <sub>2</sub> | h <sub>1</sub> | h <sub>2</sub> | $h_3$ | h <sub>4</sub> |                   | D <sub>1</sub> <sup>1)</sup> | _   |            |
| ±0,08                       | Ø    |                | ±0,2           |                |       |                |                   | +0,05                        |     |            |
| [mm]                        |      |                |                |                |       |                | [N]               | [mm]                         | [g] |            |
| cap and housing zinc-plated |      |                |                |                |       |                |                   |                              |     |            |
| 36                          | 22   | 45             | 9,8            | 29,5           | 2,9   | 5,7            | 1300              | 35,9                         | 134 | 22750.0008 |