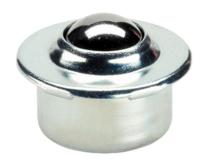

# Ball Casters• with sheet steel housing 22750.0008

### **Product Description**

Ball casters are module for transport systems, conveyances, to working and packing facilities. For example, parts can be easily moved, turned and controlled. As from  $d_1 = 36$  fitted with an oil drenched felt seal to protect against dirt.